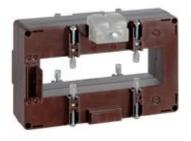

# IME

TAS127 - Current transformer, single-phase precision -Cable/passing bar: 38x127mm - Ratio: 1600/1A - Class: 0.2s/0.2/0.5s - Accuracy: 7.5/10/12.5VA

Technical features

Commercial data

| Brand            | IME           | Minimum quantity | 1             |
|------------------|---------------|------------------|---------------|
| Input current    | 1600/1A       | Sales unit       | 1             |
| Rated power (VA) | 7.5/10/15VA   | EAN code         | 8032826147395 |
| Accuracy class   | 0.2s/0.2/0.5s |                  |               |
| Dimensions       | 38x127mm      |                  |               |
| Series           |               |                  |               |