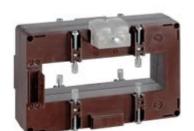

# TASR10D1603S

**IME** 

TAS127 - Current transformer, single-phase precision - Cable/passing bar: 127x38mm - Ratio: 1600/1A - Class: 0.2s/0.2/0.5s - Accuracy: 7.5/10/12.5VA - long side terminals (fixing on horizontal bars)

#### Technical features

| Brand            | IME           |
|------------------|---------------|
| Input current    | 1600/1A       |
| Rated power (VA) | 7.5/10/15VA   |
| Accuracy class   | 0.2s/0.2/0.5s |
| Dimensions       | 127x38mm      |
|                  |               |