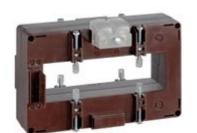

# TASR10D1603

**IME** 

TAS127 - Current transformer, single-phase - Cable/passing bar: 127x38mm - Ratio: 1600/1A - Class: 0.5/1 - Accuracy: 10/15VA - long side terminals (fixing on horizontal bars)

## Technical features

| Brand            | IME      |
|------------------|----------|
| Input current    | 1600/1A  |
| Rated power (VA) | 10/15VA  |
| Accuracy class   | 0.5/1    |
| Dimensions       | 127x38mm |
|                  |          |