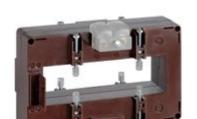

# TASR10D160

**IME** 

TAS127 - Current transformer, single-phase - Cable/passing bar: 38x127mm - Ratio: 1600/1A - Class: 0.5/1 - Accuracy: 10/15VA

## Technical features

| Brand            | IME      |
|------------------|----------|
| Input current    | 1600/1A  |
| Rated power (VA) | 10/15VA  |
| Accuracy class   | 0.5/1    |
| Dimensions       | 38x127mm |
|                  |          |