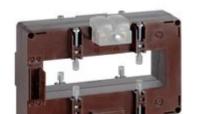

# **TASR10D150S**

**IME** 

TAS127 - Current transformer, single-phase precision - Cable/passing bar: 38x127mm - Ratio: 1500/1A - Class: 0.2s/0.2/0.5s - Accuracy: 7.5/10/12.5VA

## Technical features

| Ξ          |
|------------|
| 0/1A       |
| /10/15VA   |
| s/0.2/0.5s |
| 127mm      |
| ,          |