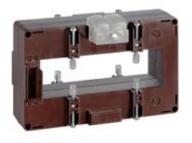

# IME

TAS127 - Current transformer, single-phase - Cable/passing bar: 127x38mm - Ratio: 1500/1A - Class: 0.5/1 - Accuracy: 10/15VA - long side terminals (fixing on horizontal bars)

| Technical fe | eatures |
|--------------|---------|
|--------------|---------|

## Commercial data

| Brand            | IME      | Minimum quantity | 1             |
|------------------|----------|------------------|---------------|
| Input current    | 1500/1A  | Sales unit       | 1             |
| Rated power (VA) | 10/15VA  | EAN code         | 8032826147333 |
| Accuracy class   | 0.5/1    |                  |               |
| Dimensions       | 127x38mm |                  |               |
| Series           |          |                  |               |