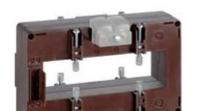

# TASR10D150

**IME** 

TAS127 - Current transformer, single-phase - Cable/passing bar: 38x127mm - Ratio: 1500/1A - Class: 0.5/1 - Accuracy: 10/15VA

## Technical features

| Brand            | IME      |
|------------------|----------|
| Input current    | 1500/1A  |
| Rated power (VA) | 10/15VA  |
| Accuracy class   | 0.5/1    |
| Dimensions       | 38x127mm |
|                  |          |