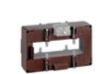

# TASR10D150

**IME** 

TAS127 - Current transformer, single-phase - Cable/passing bar: 38x127mm - Ratio: 1500/1A - Class: 0.5/1 - Accuracy: 10/15VA

## Technical features

| Brand            | IME      |
|------------------|----------|
| Input current    | 1500/1A  |
| Rated power (VA) | 10/15VA  |
| Accuracy class   | 0.5/1    |
| Dimensions       | 38x127mm |
|                  |          |