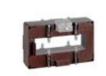

# TASR10D150

**IME** 

TAS127 - Current transformer, single-phase - Cable/passing bar: 38x127mm - Ratio: 1500/1A - Class: 0.5/1 - Accuracy: 10/15VA

## Technical features

| Brand            | IME      |
|------------------|----------|
| Input current    | 1500/1A  |
| Rated power (VA) | 10/15VA  |
| Accuracy class   | 0.5/1    |
| Dimensions       | 38x127mm |
|                  |          |