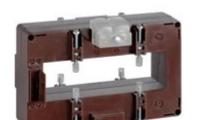

# **TASR10D125S**

**IME** 

TAS127 - Current transformer, single-phase precision - Cable/passing bar: 38x127mm - Ratio: 1250/1A - Class: 0.2s/0.2/0.5s - Accuracy: 5/7.5/10VA

# Technical features

| Brand            | IME           |
|------------------|---------------|
| Input current    | 1250/1A       |
| Rated power (VA) | 5/7.5/10VA    |
| Accuracy class   | 0.2s/0.2/0.5s |
| Dimensions       | 38x127mm      |
|                  |               |