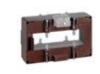

# TASR10D1253

**IME** 

TAS127 - Current transformer, single-phase - Cable/passing bar: 127x38mm - Ratio: 1250/1A - Class: 0.5/1 - Accuracy: 8/12VA - long side terminals (fixing on horizontal bars)

# Technical features

| Brand            | IME      |
|------------------|----------|
| Input current    | 1250/1A  |
| Rated power (VA) | 8/12VA   |
| Accuracy class   | 0.5/1    |
| Dimensions       | 127x38mm |
|                  |          |