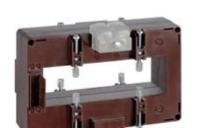

# TASR10D1253

**IME** 

TAS127 - Current transformer, single-phase - Cable/passing bar: 127x38mm - Ratio: 1250/1A - Class: 0.5/1 - Accuracy: 8/12VA - long side terminals (fixing on horizontal bars)

# Technical features

| Brand            | IME      |
|------------------|----------|
| Input current    | 1250/1A  |
| Rated power (VA) | 8/12VA   |
| Accuracy class   | 0.5/1    |
| Dimensions       | 127x38mm |
|                  |          |