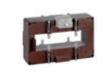

# TASR10D1253

**IME** 

TAS127 - Current transformer, single-phase - Cable/passing bar: 127x38mm - Ratio: 1250/1A - Class: 0.5/1 - Accuracy: 8/12VA - long side terminals (fixing on horizontal bars)

# Technical features

| Brand            | IME      |
|------------------|----------|
| Input current    | 1250/1A  |
| Rated power (VA) | 8/12VA   |
| Accuracy class   | 0.5/1    |
| Dimensions       | 127x38mm |
|                  |          |