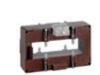

# TASR10D1253

**IME** 

TAS127 - Current transformer, single-phase - Cable/passing bar: 127x38mm - Ratio: 1250/1A - Class: 0.5/1 - Accuracy: 8/12VA - long side terminals (fixing on horizontal bars)

# Technical features

| Brand            | IME      |
|------------------|----------|
| Input current    | 1250/1A  |
| Rated power (VA) | 8/12VA   |
| Accuracy class   | 0.5/1    |
| Dimensions       | 127x38mm |
|                  |          |