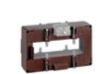

# **TASR10D120S**

**IME** 

TAS127 - Current transformer, single-phase precision - Cable/passing bar: 38x127mm - Ratio: 1200/1A - Class: 0.2s/0.2/0.5s - Accuracy: 5/7.5/10VA

## Technical features

| Brand            | IME           |
|------------------|---------------|
| Input current    | 1200/1A       |
| Rated power (VA) | 5/7.5/10VA    |
| Accuracy class   | 0.2s/0.2/0.5s |
| Dimensions       | 38x127mm      |
|                  |               |