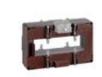

# **TASR10D120S**

**IME** 

TAS127 - Current transformer, single-phase precision - Cable/passing bar: 38x127mm - Ratio: 1200/1A - Class: 0.2s/0.2/0.5s - Accuracy: 5/7.5/10VA

## Technical features

| Brand            | IME           |
|------------------|---------------|
| Input current    | 1200/1A       |
| Rated power (VA) | 5/7.5/10VA    |
| Accuracy class   | 0.2s/0.2/0.5s |
| Dimensions       | 38x127mm      |
|                  |               |