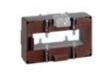

# **TASR10D120S**

**IME** 

TAS127 - Current transformer, single-phase precision - Cable/passing bar: 38x127mm - Ratio: 1200/1A - Class: 0.2s/0.2/0.5s - Accuracy: 5/7.5/10VA

## Technical features

| Brand            | IME           |
|------------------|---------------|
| Input current    | 1200/1A       |
| Rated power (VA) | 5/7.5/10VA    |
| Accuracy class   | 0.2s/0.2/0.5s |
| Dimensions       | 38x127mm      |
|                  |               |