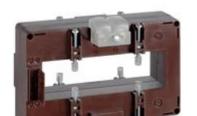

# **TASR10D120S**

**IME** 

TAS127 - Current transformer, single-phase precision - Cable/passing bar: 38x127mm - Ratio: 1200/1A - Class: 0.2s/0.2/0.5s - Accuracy: 5/7.5/10VA

## Technical features

| Brand            | IME           |
|------------------|---------------|
| Input current    | 1200/1A       |
| Rated power (VA) | 5/7.5/10VA    |
| Accuracy class   | 0.2s/0.2/0.5s |
| Dimensions       | 38x127mm      |
|                  |               |