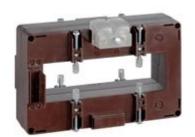

# TASR10D1203S

**IME** 

TAS127 - Current transformer, single-phase precision - Cable/passing bar: 127x38mm - Ratio: 1200/1A - Class: 0.2s/0.2/0.5s - Accuracy: 5/7.5/10VA - long side terminals (fixing on horizontal bars)

## Technical features

| Brand            | IME           |
|------------------|---------------|
| Input current    | 1200/1A       |
| Rated power (VA) | 5/7.5/10VA    |
| Accuracy class   | 0.2s/0.2/0.5s |
| Dimensions       | 127x38mm      |
|                  |               |