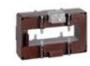

# TASR10D1203S

**IME** 

TAS127 - Current transformer, single-phase precision - Cable/passing bar: 127x38mm - Ratio: 1200/1A - Class: 0.2s/0.2/0.5s - Accuracy: 5/7.5/10VA - long side terminals (fixing on horizontal bars)

## Technical features

| Brand            | IME           |
|------------------|---------------|
| Input current    | 1200/1A       |
| Rated power (VA) | 5/7.5/10VA    |
| Accuracy class   | 0.2s/0.2/0.5s |
| Dimensions       | 127x38mm      |
|                  |               |