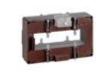

# TASR10D1203S

**IME** 

TAS127 - Current transformer, single-phase precision - Cable/passing bar: 127x38mm - Ratio: 1200/1A - Class: 0.2s/0.2/0.5s - Accuracy: 5/7.5/10VA - long side terminals (fixing on horizontal bars)

## Technical features

| Brand            | IME           |
|------------------|---------------|
| Input current    | 1200/1A       |
| Rated power (VA) | 5/7.5/10VA    |
| Accuracy class   | 0.2s/0.2/0.5s |
| Dimensions       | 127x38mm      |
|                  |               |