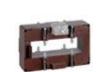

# TASR10D1203S

**IME** 

TAS127 - Current transformer, single-phase precision - Cable/passing bar: 127x38mm - Ratio: 1200/1A - Class: 0.2s/0.2/0.5s - Accuracy: 5/7.5/10VA - long side terminals (fixing on horizontal bars)

## Technical features

| Brand            | IME           |
|------------------|---------------|
| Input current    | 1200/1A       |
| Rated power (VA) | 5/7.5/10VA    |
| Accuracy class   | 0.2s/0.2/0.5s |
| Dimensions       | 127x38mm      |
|                  |               |