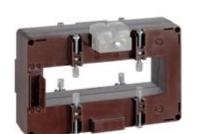

# TASR10D1203

**IME** 

TAS127 - Current transformer, single-phase - Cable/passing bar: 127x38mm - Ratio: 1200/1A - Class: 0.5/1 - Accuracy: 8/12VA - long side terminals (fixing on horizontal bars)

## Technical features

| Brand            | IME      |
|------------------|----------|
| Input current    | 1200/1A  |
| Rated power (VA) | 8/12VA   |
| Accuracy class   | 0.5/1    |
| Dimensions       | 127x38mm |
|                  |          |