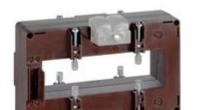

# **TASR10D100S**

**IME** 

TAS127 - Current transformer, single-phase precision - Cable/passing bar: 38x127mm - Ratio: 1000/1A - Class: 0.2s/0.2/0.5s - Accuracy: 4/6/8 VA

# Technical features

| Brand            | IME           |
|------------------|---------------|
| Input current    | 1000/1A       |
| Rated power (VA) | 4/6/8VA       |
| Accuracy class   | 0.2s/0.2/0.5s |
| Dimensions       | 38x127mm      |
|                  |               |