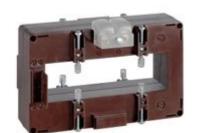

# TASR10D1003S

**IME** 

TAS127 - Current transformer, single-phase precision - Cable/passing bar: 127x38mm - Ratio: 1000/1A - Class: 0.2s/0.2/0.5s - Accuracy: 4/6/8VA - long side terminals (fixing on horizontal bars)

## Technical features

| Brand            | IME           |
|------------------|---------------|
| Input current    | 1000/1A       |
| Rated power (VA) | 4/6/8VA       |
| Accuracy class   | 0.2s/0.2/0.5s |
| Dimensions       | 127x38mm      |
|                  |               |