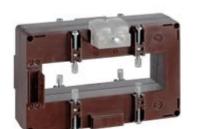

# TASR10D1003

**IME** 

TAS127 - Current transformer, single-phase - Cable/passing bar: 127x38mm - Ratio: 1000/1A - Class: 0.5/1 - Accuracy: 6/10VA - long side terminals (fixing on horizontal bars)

# Technical features

| Brand            | IME      |
|------------------|----------|
| Input current    | 1000/1A  |
| Rated power (VA) | 6/10VA   |
| Accuracy class   | 0.5/1    |
| Dimensions       | 127x38mm |
|                  |          |