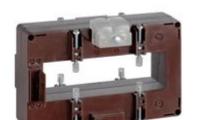

# **TASR10D100**

**IME** 

TAS127 - Current transformer, single-phase - Cable/passing bar: 38x127mm - Ratio: 1000/1A - Class: 0.5/1 - Accuracy: 6/10VA

## Technical features

| Brand            | IME      |
|------------------|----------|
| Input current    | 1000/1A  |
| Rated power (VA) | 6/10VA   |
| Accuracy class   | 0.5/1    |
| Dimensions       | 38x127mm |
|                  |          |