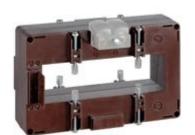

# TASR10C8003

**IME** 

TAS127 - Current transformer, single-phase - Cable/passing bar: 127x38mm - Ratio: 800/1A - Class: 0.5/1 - Accuracy: 4/8VA - long side terminals (fixing on horizontal bars)

# Technical features

| Brand            | IME      |
|------------------|----------|
| Input current    | 800/1A   |
| Rated power (VA) | 4/8VA    |
| Accuracy class   | 0.5/1    |
| Dimensions       | 127x38mm |
|                  |          |