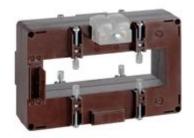

# TASR10C750

**IME** 

TAS127 - Current transformer, single-phase - Cable/passing bar: 38x127mm - Ratio: 750/1A - Class: 0.5/1 - Accuracy: 4/8 VA

### Technical features

| Brand            | IME      |
|------------------|----------|
| Input current    | 750/1A   |
| Rated power (VA) | 4/8VA    |
| Accuracy class   | 0.5/1    |
| Dimensions       | 38x127mm |
|                  |          |