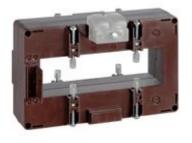

# IME

TAS127 - Current transformer, single-phase - Cable/passing bar: 127x38mm - Ratio: 700/1A - Class: 0.5/1 - Accuracy: 4/8VA - long side terminals (fixing on horizontal bars)