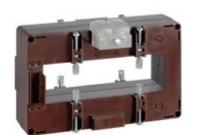

# TASR10C6003

**IME** 

TAS127 - Current transformer, single-phase - Cable/passing bar: 127x38mm - Ratio: 600/1A - Class: 0.5/1 - Accuracy: 4/6VA - long side terminals (fixing on horizontal bars)

## Technical features

| Brand            | IME      |
|------------------|----------|
| Input current    | 600/1A   |
| Rated power (VA) | 4/6VA    |
| Accuracy class   | 0.5/1    |
| Dimensions       | 127x38mm |