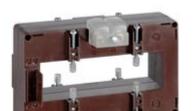

# TASR10C4003

**IME** 

TAS127 - Current transformer, single-phase - Cable/passing bar: 127x38mm - Ratio: 400/1A - Class: 1 - Accuracy: 3VA - long side terminals (fixing on horizontal bars)

## Technical features

| Brand            | IME      |
|------------------|----------|
| Input current    | 400/1A   |
| Rated power (VA) | 3VA      |
| Accuracy class   | 1        |
| Dimensions       | 127x38mm |
|                  |          |