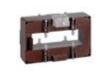

# TASR10C4003

**IME** 

TAS127 - Current transformer, single-phase - Cable/passing bar: 127x38mm - Ratio: 400/1A - Class: 1 - Accuracy: 3VA - long side terminals (fixing on horizontal bars)

## Technical features

| Brand            | IME      |
|------------------|----------|
| Input current    | 400/1A   |
| Rated power (VA) | 3VA      |
| Accuracy class   | 1        |
| Dimensions       | 127x38mm |
|                  |          |