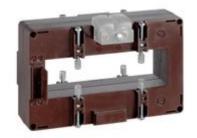

# **TASR10C400**

**IME** 

TAS127 - Current transformer, single-phase - Cable/passing bar: 38x127mm - Ratio: 400/1A - Class: 1 - Accuracy: 3 VA

## Technical features

| Brand            | IME      |
|------------------|----------|
| Input current    | 400/1A   |
| Rated power (VA) | 3VA      |
| Accuracy class   | 1        |
| Dimensions       | 38x127mm |
|                  |          |