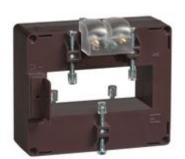

# TASO50D250S

IME

TAS84 - Current transformer, single-phase precision - Cable/passing bar: 34x84mm - Ratio: 2500/5A - Class: 0.2s/0.2/0.5s - Accuracy: 20/25/30VA

# Technical features

| IME           |
|---------------|
| 2500/5A       |
| 20/25/30VA    |
| 0.2s/0.2/0.5s |
| 34x84mm       |
|               |