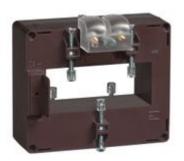

# TASO50D2003

IME

TAS84 - Current transformer, single-phase - Cable/passing bar: 84x34mm - Ratio: 2000/5A - Class: 0.5/1 - Accuracy: 20/25VA long side terminals (fixing on horizontal bars)

## Brand **IME** 2000/5A Input current Rated power (VA) 20/25VA Accuracy class 0.5/1**Dimensions** 84x34mm