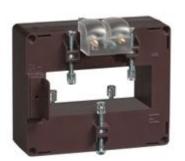

# TASO50D200

**IME** 

TAS84 - Current transformer, single-phase - Cable/passing bar: 34x84mm - Ratio: 2000/5A - Class: 0.5/1 - Accuracy: 20/25VA

### Technical features

| Brand                           | IME     |
|---------------------------------|---------|
| Input current                   | 2000/5A |
| Rated power (VA)                | 20/25VA |
| Accuracy class                  | 0.5/1   |
| Dimensions                      | 34x84mm |
| Rated power (VA) Accuracy class | 0.5/1   |