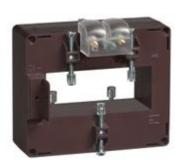

# **TASO50D160S**

**IME** 

TAS84 - Current transformer, single-phase precision - Cable/passing bar: 34x84mm - Ratio: 1600/5A - Class: 0.2s/0.2/0.5s - Accuracy: 15/17.5/20VA

## Technical features

| Brand            | IME           |
|------------------|---------------|
| Input current    | 1600/5A       |
| Rated power (VA) | 15/17.5/20VA  |
| Accuracy class   | 0.2s/0.2/0.5s |
| Dimensions       | 34x84mm       |