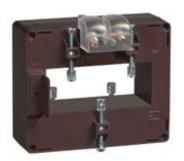

# TASO50D1603S

IME

TAS84 - Current transformer, single-phase precision - Cable/passing bar: 84x34mm - Ratio: 1600/5A - Class: 0.2s/0.2/0.5s - Accuracy: 15/17.5/20VA - long side terminals (fixing on horizontal bars)

#### Technical features

| Brand            | IME           |
|------------------|---------------|
| Input current    | 1600/5A       |
| Rated power (VA) | 15/17.5/20VA  |
| Accuracy class   | 0.2s/0.2/0.5s |
| Dimensions       | 84x34mm       |