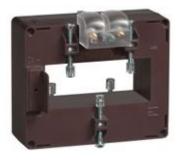

# TASO50D160

# IME

TAS84 - Current transformer, single-phase - Cable/passing bar: 34x84mm - Ratio: 1600/5A - Class: 0.5/1 - Accuracy: 15/20VA

### Commercial data

| Brand            | IME     | Minimum quantity | 1             |
|------------------|---------|------------------|---------------|
| Input current    | 1600/5A | Sales unit       | 1             |
| Rated power (VA) | 15/20VA | EAN code         | 8032826055713 |
| Accuracy class   | 0.5/1   |                  |               |
| Dimensions       | 34x84mm |                  |               |
| Series           |         |                  |               |