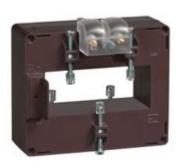

# **TASO50D150S**

**IME** 

TAS84 - Current transformer, single-phase precision - Cable/passing bar: 34x84mm - Ratio: 1500/5A - Class: 0.2s/0.2/0.5s - Accuracy: 15/175/20VA

## Technical features

| Brand            | IME           |
|------------------|---------------|
| Input current    | 1500/5A       |
| Rated power (VA) | 15/17.5/20VA  |
| Accuracy class   | 0.2s/0.2/0.5s |
| Dimensions       | 34x84mm       |