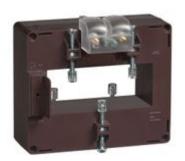

# TASO50D1503

**IME** 

TAS84 - Current transformer, single-phase - Cable/passing bar: 84x34mm - Ratio: 1500/5A - Class: 0.5/1 - Accuracy: 15/20VA - long side terminals (fixing on horizontal bars)

## Technical features

| Brand            | IME     |
|------------------|---------|
| Input current    | 1500/5A |
| Rated power (VA) | 15/20VA |
| Accuracy class   | 0.5/1   |
| Dimensions       | 84x34mm |
|                  |         |