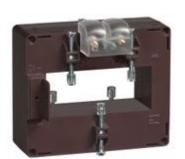

# TASO50D150

**IME** 

TAS84 - Current transformer, single-phase - Cable/passing bar: 34x84mm - Ratio: 1500/5A - Class: 0.5/1 - Accuracy: 15/20VA

# Technical features

| Brand            | IME     |
|------------------|---------|
| Input current    | 1500/5A |
| Rated power (VA) | 15/20VA |
| Accuracy class   | 0.5/1   |
| Dimensions       | 34x84mm |
|                  |         |