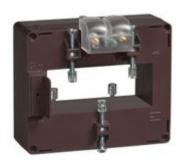

# **TASO50D125S**

IME

TAS84 - Current transformer, single-phase precision - Cable/passing bar: 34x84mm - Ratio: 1250/5A - Class: 0.2s/0.2/0.5s - Accuracy: 10/12/14VA

# Technical features

| Brand            | IME           |
|------------------|---------------|
| Input current    | 1250/5A       |
| Rated power (VA) | 10/12/14VA    |
| Accuracy class   | 0.2s/0.2/0.5s |
| Dimensions       | 34x84mm       |