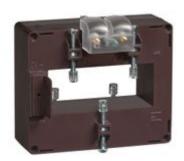

# TASO50D1253S

**IME** 

TAS84 - Current transformer, single-phase precision - Cable/passing bar: 84x34mm - Ratio: 1250/5A - Class: 0.2s/0.2/0.5s - Accuracy: 10/12/14VA - long side terminals (fixing on horizontal bars)