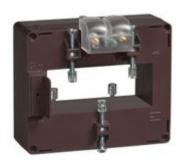

# **TASO50D125**

**IME** 

TAS84 - Current transformer, single-phase - Cable/passing bar: 34x84mm - Ratio: 1250/5A - Class: 0.5/1 - Accuracy: 12/15VA

# Technical features

| Brand            | IME     |
|------------------|---------|
| Input current    | 1250/5A |
| Rated power (VA) | 12/15VA |
| Accuracy class   | 0.5/1   |
| Dimensions       | 34x84mm |
|                  |         |