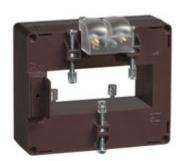

# **TASO50D120S**

**IME** 

TAS84 - Current transformer, single-phase precision - Cable/passing bar: 34x84mm - Ratio: 1200/5A - Class: 0.2s/0.2/0.5s - Accuracy: 10/12/14VA

# Technical features

| Brand            | IME           |
|------------------|---------------|
| Input current    | 1200/5A       |
| Rated power (VA) | 10/12/14VA    |
| Accuracy class   | 0.2s/0.2/0.5s |
| Dimensions       | 34x84mm       |
|                  |               |