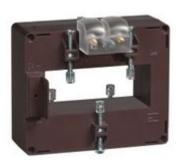

# TASO50D1203

**IME** 

TAS84 - Current transformer, single-phase - Cable/passing bar: 84x34mm - Ratio: 1200/5A - Class: 0.5/1 - Accuracy: 12/15VA - long side terminals (fixing on horizontal bars)

### Technical features

| Brand            | IME     |
|------------------|---------|
| Input current    | 1200/5A |
| Rated power (VA) | 12/15VA |
| Accuracy class   | 0.5/1   |
| Dimensions       | 84x34mm |
|                  |         |