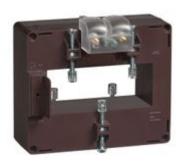

# TASO50D120

**IME** 

TAS84 - Current transformer, single-phase - Cable/passing bar: 34x84mm - Ratio: 1200/5A - Class: 0.5/1 - Accuracy: 12/15VA

## Technical features

| Brand            | IME     |
|------------------|---------|
| Input current    | 1200/5A |
| Rated power (VA) | 12/15VA |
| Accuracy class   | 0.5/1   |
| Dimensions       | 34x84mm |
|                  |         |