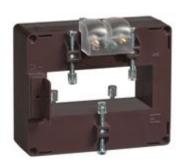

# **TASO50D100S**

IME

TAS84 - Current transformer, single-phase precision - Cable/passing bar: 34x84mm - Ratio: 1000/5A - Class: 0.2s/0.2/0.5s - Accuracy: 6/7/8 VA

# Technical features

| IME           |
|---------------|
| 1000/5A       |
| 6/7/8VA       |
| 0.2s/0.2/0.5s |
| 34x84mm       |
|               |