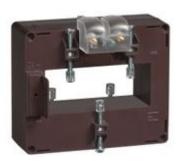

# TASO50D1003S

**IME** 

TAS84 - Current transformer, single-phase precision - Cable/passing bar: 84x34mm - Ratio: 1000/5A - Class: 0.2s/0.2/0.5s - Accuracy: 6/7/8VA - long side terminals (fixing on horizontal bars)

# Technical features

| Brand            | IME           |
|------------------|---------------|
| Input current    | 1000/5A       |
| Rated power (VA) | 6/7/8VA       |
| Accuracy class   | 0.2s/0.2/0.5s |
| Dimensions       | 84x34mm       |
|                  |               |