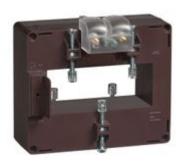

# TASO50D1003

**IME** 

TAS84 - Current transformer, single-phase - Cable/passing bar: 84x34mm - Ratio: 1000/5A - Class: 0.5/1 - Accuracy: 10/15VA - long side terminals (fixing on horizontal bars)

## Technical features

| Brand            | IME     |
|------------------|---------|
| Input current    | 1000/5A |
| Rated power (VA) | 10/15VA |
| Accuracy class   | 0.5/1   |
| Dimensions       | 84x34mm |
|                  |         |