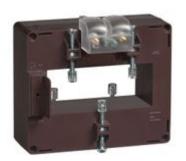

# TASO50C8003S

IME

TAS84 - Current transformer, single-phase precision -Cable/passing bar: 84x34mm - Ratio: 800/5A - Class: 0.2s/0.2/0.5s - Accuracy: 4/6/7VA - long side terminals (fixing on horizontal bars)

# Technical features

| Brand            | IME           |
|------------------|---------------|
| Input current    | 800/5A        |
| Rated power (VA) | 4/6/7VA       |
| Accuracy class   | 0.2s/0.2/0.5s |
| Dimensions       | 84x34mm       |