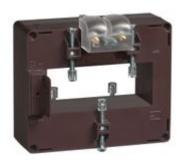

# TASO50C7503

**IME** 

TAS84 - Current transformer, single-phase - Cable/passing bar: 84x34mm - Ratio: 750/5A - Class: 0.5/1 - Accuracy: 8/12VA - long side terminals (fixing on horizontal bars)

### Technical features

| Brand            | IME     |
|------------------|---------|
| Input current    | 750/5A  |
| Rated power (VA) | 8/12VA  |
| Accuracy class   | 0.5/1   |
| Dimensions       | 84x34mm |
|                  |         |