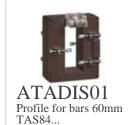

# Complete with

TASO50C700 TAS84 - Current transformer, single-phas...

TASO10C700 TAS84 - Current transformer, single-phas...

TASO10C7003 TAS84 - Current transformer, single-phas...

ATACOP04 Terminal cover for TAS65/TAS84/TAS102/TA...