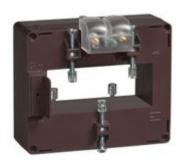

# TASO50C7003

IME

TAS84 - Current transformer, single-phase - Cable/passing bar: 84x34mm - Ratio: 700/5A - Class: 0.5/1- Accuracy: 6/10VA - long side terminals (fixing on horizontal bars)

## Technical features

| Brand            | IME     |
|------------------|---------|
| Input current    | 700/5A  |
| Rated power (VA) | 6/10VA  |
| Accuracy class   | 0.5/1   |
| Dimensions       | 84x34mm |
|                  |         |