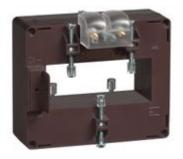

# TASO50C600

# IME

TAS84 - Current transformer, single-phase - Cable/passing bar: 34x84mm - Ratio: 600/5A - Class: 0.5/1 - Accuracy: 6/10VA

#### Commercial data

| Brand            | IME     | Minimum quantity | 1             |
|------------------|---------|------------------|---------------|
| Input current    | 600/5A  | Sales unit       | 1             |
| Rated power (VA) | 6/10VA  | EAN code         | 8032826055652 |
| Accuracy class   | 0.5/1   |                  |               |
| Dimensions       | 34x84mm |                  |               |
| Series           |         |                  |               |