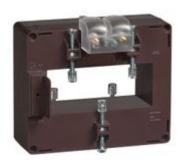

# TASO50C5003

IME

TAS84 - Current transformer, single-phase - Cable/passing bar: 84x34mm - Ratio: 500/5A - Class: 0.5/1 - Accuracy: 5/7VA - long side terminals (fixing on horizontal bars)

## Technical features

| Brand            | IME     |
|------------------|---------|
| Input current    | 500/5A  |
| Rated power (VA) | 5/7VA   |
| Accuracy class   | 0.5/1   |
| Dimensions       | 84x34mm |