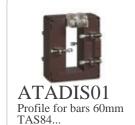

# TASO50C4003

IME

TAS84 - Current transformer, single-phase - Cable/passing bar: 84x34mm - Ratio: 400/5A - Class: 0.5/1 - Accuracy: 3/5VA - long side terminals (fixing on horizontal bars)