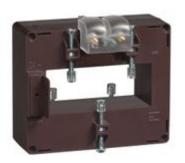

# TASO50C4003

IME

TAS84 - Current transformer, single-phase - Cable/passing bar: 84x34mm - Ratio: 400/5A - Class: 0.5/1 - Accuracy: 3/5VA - long side terminals (fixing on horizontal bars)

### Technical features

| Brand            | IME     |
|------------------|---------|
| Input current    | 400/5A  |
| Rated power (VA) | 3/5VA   |
| Accuracy class   | 0.5/1   |
| Dimensions       | 84x34mm |
|                  |         |