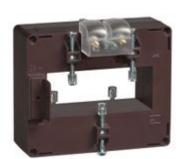

# TASO50C400

**IME** 

TAS84 - Current transformer, single-phase - Cable/passing bar: 34x84mm - Ratio: 400/5A - Class: 0.5/1 - Accuracy: 3/5VA

### Technical features

| Brand            | IME     |
|------------------|---------|
| Input current    | 400/5A  |
| Rated power (VA) | 3/5VA   |
| Accuracy class   | 0.5/1   |
| Dimensions       | 34x84mm |