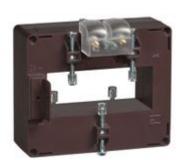

# TASO50C300

**IME** 

TAS84 - Current transformer, single-phase - Cable/passing bar: 34x84mm - Ratio: 300/5A - Class: 1/3 - Accuracy: 2/6VA

# Technical features

| Brand            | IME     |
|------------------|---------|
| Input current    | 300/5A  |
| Rated power (VA) | 2/6VA   |
| Accuracy class   | 1/3     |
| Dimensions       | 34x84mm |
|                  |         |