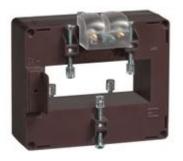

# IME

TAS84 - Current transformer, single-phase - Cable/passing bar: 34x84mm - Ratio: 2500/1A - Class: 0.5/1 - Accuracy: 25/30VA

### Commercial data

| Brand            | IME     | Minimum quantity | 1             |
|------------------|---------|------------------|---------------|
| Input current    | 2500/1A | Sales unit       | 1             |
| Rated power (VA) | 25/30VA | EAN code         | 8032826146589 |
| Accuracy class   | 0.5/1   |                  |               |
| Dimensions       | 34x84mm |                  |               |
| Series           |         |                  |               |