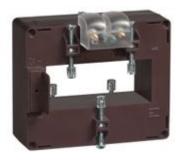

# IME

TAS84 - Current transformer, single-phase - Cable/passing bar: 84x34mm - Ratio: 2000/1A - Class: 0.5/1 - Accuracy: 20/25VA long side terminals (fixing on horizontal bars)

### Commercial data

| Brand            | IME     | Minimum quantity | 1             |
|------------------|---------|------------------|---------------|
| Input current    | 2000/1A | Sales unit       | 1             |
| Rated power (VA) | 20/25VA | EAN code         | 8032826146558 |
| Accuracy class   | 0.5/1   |                  |               |
| Dimensions       | 84x34mm |                  |               |
| Series           |         |                  |               |